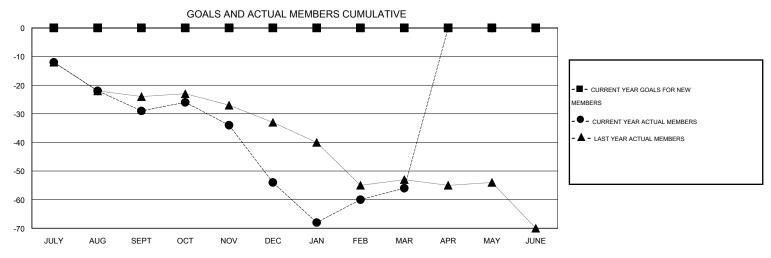

## GOALS AND ACTUAL NEW CLUBS CUMULATIVE

| DROPPED CLUBS: 3  |     | 26 CLUBS OF 42 ADDED 1 OR MORE        | GENDER DISTRIBUTION                      |                |     |
|-------------------|-----|---------------------------------------|------------------------------------------|----------------|-----|
|                   |     | NEW MEMBERS                           | MALE                                     | 1,168 (82.72%) |     |
| DROPPED MEMBERS   |     |                                       | FEMALE                                   | 244 (17.28%)   |     |
| DECEASED          | 13  | CHOK HEDE FOR HEALTH                  |                                          |                | 201 |
| CLUB CANCELLED 19 |     | CLICK HERE FOR HEALTH ASSESSMENT DATA | FAMILY UNIT MEMBERS                      |                |     |
| OTHER             | 110 |                                       | HEAD OF HOUSEHOLD  NON-HEAD OF HOUSEHOLD |                |     |
| TOTAL             | 142 |                                       | NON-HEAD OF HOUSEHOLD                    |                |     |